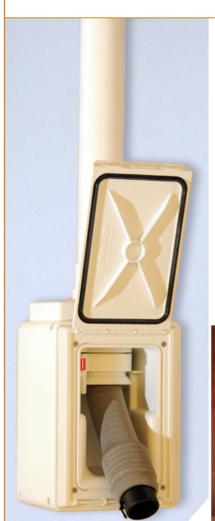

When it's not possible to install a Hide-A-Hose inlet near the kitchen.

Mount the inlet vertically or horizontally

The Hide-A-Hose retractable hose mounted externally on a wall...

Easy installation for garages and commercial applications with exposed piping.