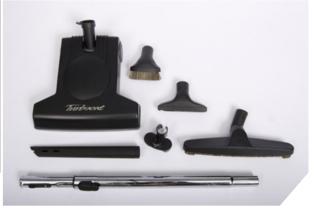

All the advantages of the standard Hide-A-Hose system...

- Customize the hose length up to 50 feet
- Each hose comes with a hose sock
- Use it with quick cleanup tools, floor tools, or a Turbocat<sup>®</sup> for carpets