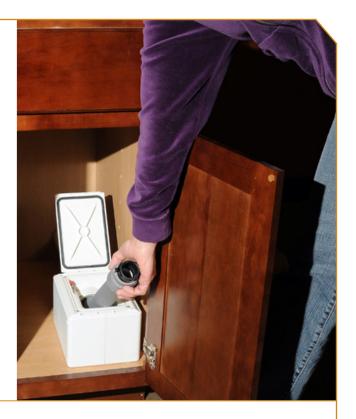

## Stand Alone Mounting Kit

from Hide-A-Hose

With the **Stand Alone Mounting Kit**, install a **Hide-A-Hose inlet** inside a cabinet, in a closet, or mount it to an external wall.

The Hide-A-Hose retractable hose in a cabinet or closet...