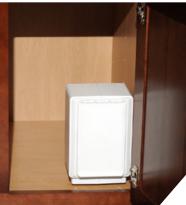

## Stand Alone Mounting Kit

from Hide-A-Hose

With the **Stand Alone Mounting Kit**, install a **Hide-A-Hose inlet** inside a cabinet, in a closet, or mount it to an external wall.

The Hide-A-Hose retractable hose in a cabinet or closet...